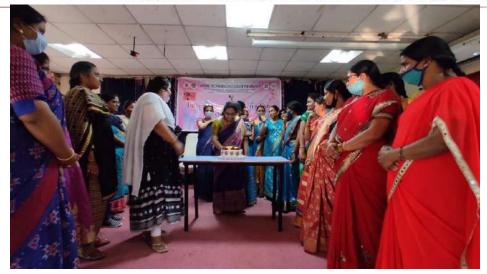

# Women's day

of s-kantu

PRINCIPAL
RBVRR Women's College of Pharmacy
(CC No: 1706)

Barkatpura, Hyderabad-500 027 (TS)

# 3-4-343, Barkathpura, Hyderabad - 500 027 (T.S), India

Office: +91 40-27563065, Mobile: +91 9848930555
(Approved by PCI & Affiliated to Osmania University)
Recognized under Section 2(f) of the UGC Act 1956
EAMCET Code: RBVW PGECET Code: RBVW1