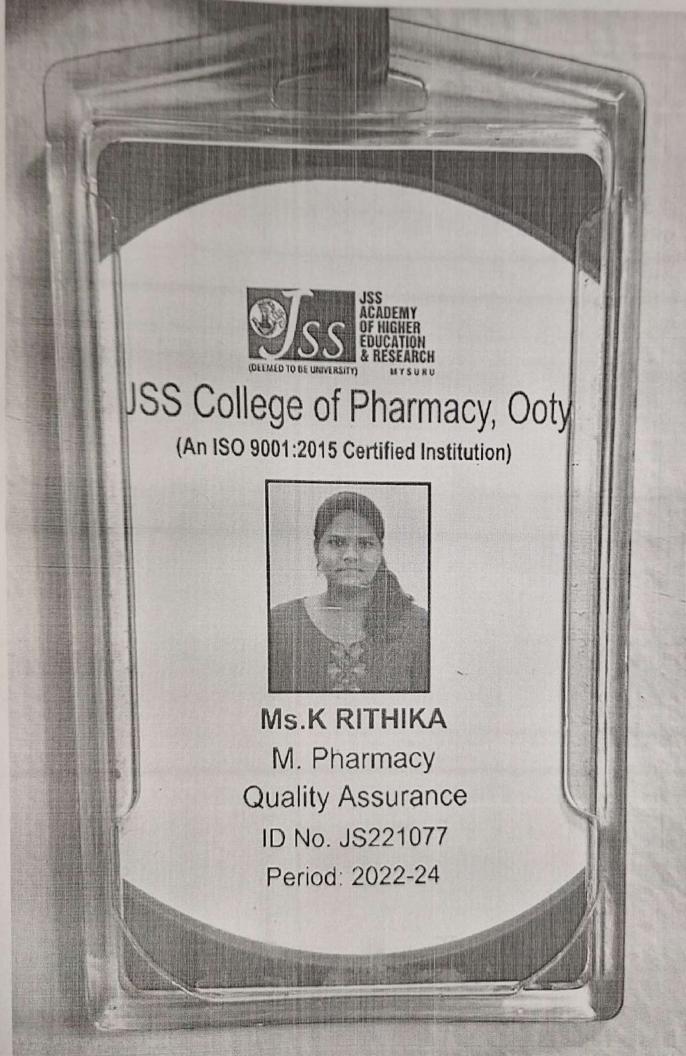

EAMCET Code: RBVW PGECET Code: RBVW1

www.rbvrrwcp.org | Email: rbvrrwcoph@rediffmail.com & rbvrrwcp2006@gmail.com

|       | LIST OF HI                                         | GHER EDUCATION FOR T      | HE A.Y 2021-22                                                                    |
|-------|----------------------------------------------------|---------------------------|-----------------------------------------------------------------------------------|
| S. No | Name of the student progressed to higher education | Program graduated<br>From | Name of Institution joined                                                        |
| 1     | Pravallika                                         | B.Pharmacy                | RBVRR Women's College of Pharmacy                                                 |
| 2     | Haida Anjum                                        | B.Pharmacy                | RBVRR Women's College of Pharmacy (Pharmaceutics)                                 |
| 3     | Nida Mirza                                         | B.Pharmacy                | RBVRR Women's College of Pharmacy (Pharmaceutical Chemistry)                      |
| 4     | K.Naga Sai Surekha                                 | B.Pharmacy                | University College of Engineering Science & Technology, Hyderabad (Pharmaceutics) |
| 5     | Anjali                                             | B.Pharmacy                | University College of Technology                                                  |
| 6     | B.Srilatha                                         | B.Pharmacy                | Gokaraj Rangaraju College of Pharmacy (Pharmaceutics)                             |
| 7     | H.Asritha                                          | B.Pharmacy                | Gokaraj Rangaraju College of Pharmacy (Pharmaceutics)                             |
| 8     | J.Bhavana                                          | B.Pharmacy                | Gokaraj Rangaraju College of Pharmacy (Pharmaceutics)                             |
| 9     | B.Keerthana                                        | B.Pharmacy                | Gokaraj Rangaraju College of Pharmacy (Pharmaceutics)                             |
| 10    | P.Shrivani                                         | B.Pharmacy                | Gokaraj Rangaraju College of Pharmacy<br>(Pharmacology)                           |
| 11    | Likhitha Lahari                                    | B.Pharmacy                | CMR college of Pharmacy                                                           |
| 12    | Amtul rahman                                       | B.Pharmacy                | RBVRR Women's College of Pharmacy (Pharmacology)                                  |
| 13    | D.Rani                                             | B.Pharmacy                | NIPER, Hyderabad<br>(Medicinal Chemistry)                                         |
| 14    | Zeba Fathima                                       | B.Pharmacy                | RBVRR Women's College of Pharmacy                                                 |
| 15    | B.Sruthi                                           | B.Pharmacy                | Vijaya College of Pharmacy                                                        |
| 16    | K.Rithika                                          | B.Pharmacy                | JSS College of Pharmacy, Ooty                                                     |
| 17    | K.Dhanalakshmi                                     | B.Pharmacy                | Manipal Academy of Higher Education (Pharmaceutical Regulatory Affairs)           |
| 18    | Tejaswi                                            | B.Pharmacy                | Pulla Reddy College of Pharmacy                                                   |