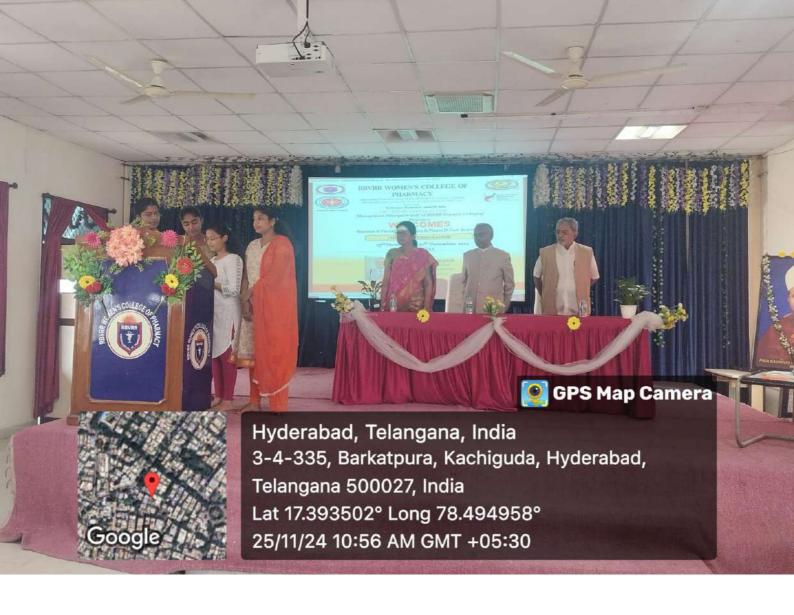

Hyderabad, Telangana, India 3-4-335, Barkatpura, Kachiguda, Hyderabad, Telangana 500027, India Lat 17.393494° Long 78.494987° 25/11/24 10:54 AM GMT +05:30

Hyderabad, Telangana, India 3-4-335, Barkatpura, Kachiguda, Hyderabad, Telangana 500027, India Lat 17.393492° Long 78.494987° 25/11/24 10:55 AM GMT +05:30