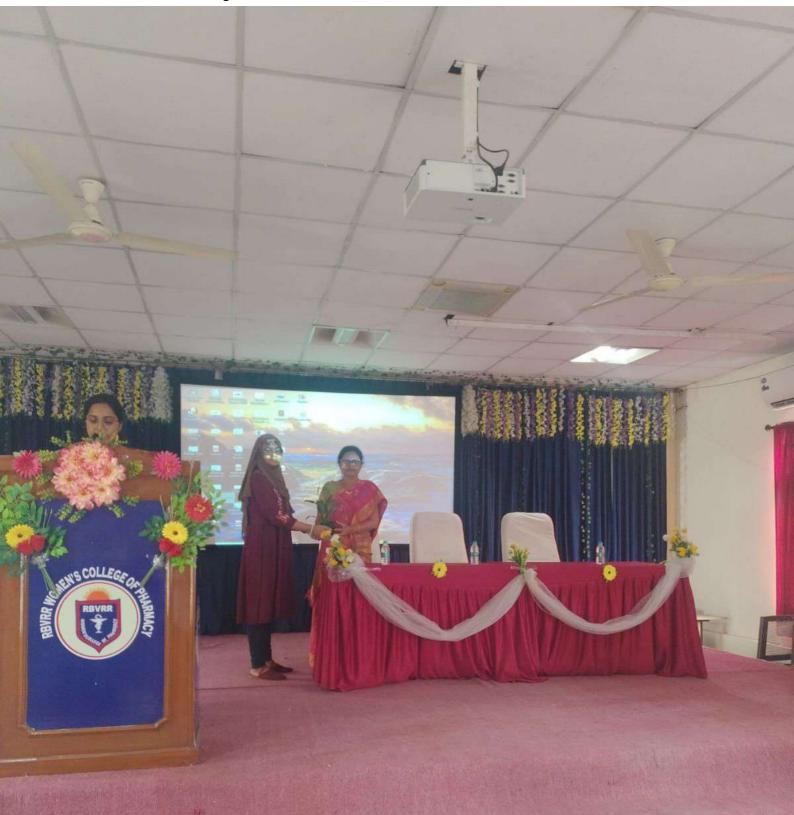

Orientation Programme on 25 th Nov 2024

Hyderabad, Telangana, India 3-4-856, Barkatpura, Kachiguda, Hyderabad, Telangana 500027, India Lat 17.393441° Long 78.494892° 25/11/24 10:53 AM GMT +05:30

💽 GPS Map Camera

CHIEF GUEST

ncipal & Staff of RBVRR Women's College o

mber - 30th November, 2024